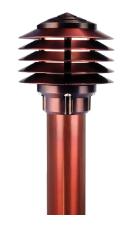

#### BLD750122

The Pyrgos series of LED Bollards is the latest addition to our growing line of innovative and exquisite area light luminaires. Ideal for illuminating small pathways, small driveways, and intimate outdoor spaces.

- Field Serviceable LED module
- •Solid brass and copper construction
- •Ideal for small pathways and small driveways

#### CONFIGURATOR:

| FIXTURE DIMENSIONS | W4" x H25"                         |
|--------------------|------------------------------------|
| LIGHT SOURCE       | Integrated LED                     |
| COLOR TEMPERATURES | 2700K, 3000K                       |
| WATTAGES           | 10W, 15W                           |
| CRI (RA)           | 80 CRI                             |
| VOLTAGE            | 12V                                |
| DELIVERED LUMENS   | 143Im (3000K)                      |
| DIMMABLE           | Yes, Dim to <10% via Transformer   |
| DRIVER             | Yes, 12V Integral Constant Current |
| TRANSFORMER        | No, 12V AC/DC Transformer Required |
| MOUNT              | Yes, Included 1/2" NPS Adapter     |
| GROUND STAKE       | Yes, Included MGS001612            |
| FINISH             | Included Natural                   |
| MATERIAL           | Brass & Copper                     |
| WIRE LENGTH        | 24"                                |
| LOCATION           | Exterior Wet                       |
| CERTIFICATIONS     | UL, IP66, IP67, Dark Sky           |