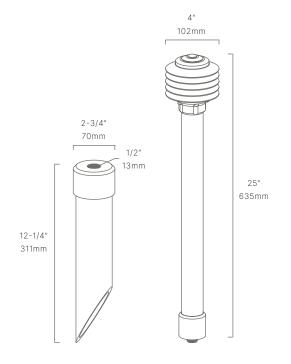

#### CONFIGURATOR:

| FIXTURE DIMENSIONS | W4" x H25"                         |
|--------------------|------------------------------------|
| LIGHT SOURCE       | Integrated LED                     |
| COLOR TEMPERATURES | 2700K, 3000K                       |
| WATTAGES           | 10W, 15W                           |
| CRI (RA)           | 80 CRI                             |
| VOLTAGE            | 12V                                |
| DELIVERED LUMENS   | 143Im (3000K)                      |
| DIMMABLE           | Yes, Dim to <10% via Transformer   |
| DRIVER             | Yes, 12V Integral Constant Current |
| TRANSFORMER        | No, 12V AC/DC Transformer Required |
| MOUNT              | Yes, Included 1/2" NPS Adapter     |
| GROUND STAKE       | Yes, Included MGS001612            |
| FINISH             | Included Natural                   |
| MATERIAL           | Brass & Copper                     |
| WIRE LENGTH        | 24"                                |
| LOCATION           | Exterior Wet                       |
| CERTIFICATIONS     | UL, IP66, IP67, Dark Sky           |