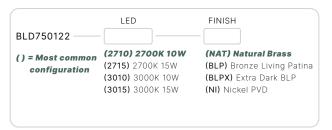

#### BLD750122

The Pyrgos series of LED Bollards is the latest addition to our growing line of innovative and exquisite area light luminaires. Ideal for illuminating small pathways, small driveways, and intimate outdoor spaces.

#### CONFIGURATOR:

| FIXTURE DIMENSIONS | W4" x H25"                         |
|--------------------|------------------------------------|
| LIGHT SOURCE       | Integrated LED                     |
| COLOR TEMPERATURES | 2700K, 3000K                       |
| WATTAGES           | 10W, 15W                           |
| CRI (RA)           | 80 CRI                             |
| VOLTAGE            | 12V                                |
| DELIVERED LUMENS   | 143Im (3000K)                      |
| DIMMABLE           | Yes, Dim to <10% via Transformer   |
| DRIVER             | Yes, 12V Integral Constant Current |
| TRANSFORMER        | No, 12V AC/DC Transformer Required |
| MOUNT              | Yes, Included 1/2" NPS Adapter     |
| GROUND STAKE       | Yes, Included MGS001612            |
| FINISH             | Included Natural                   |
| MATERIAL           | Brass & Copper                     |
| WIRE LENGTH        | 24"                                |
| LOCATION           | Exterior Wet                       |
| CERTIFICATIONS     | UL, IP66, IP67, Dark Sky           |

#### AVAILABLE FINISHES:

NAT Natural Brass/ Copper

BLP Bronze Living Patina

BLPX Extra Dark Bronze Living Patina

NI Nickel PVD